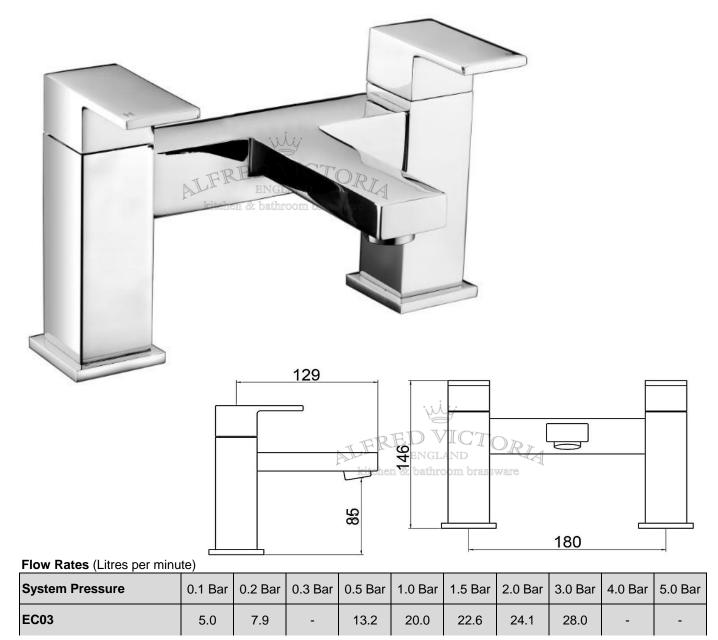

## EC03 Bath Filler

Barcode Product Code Construction Finishes Product Type Water Pressure Plumbing Systems Standards Certification Cartridge Fitting Aerator Packaging Guarantee 7081248239288 EC03 Brass Body CuZn40Pb2, EN CW617N (equivalent to BS CZ122) Chrome plated to BS EN 248 Contemporary Min. 0.5 bar, Max. 6.0 bar Suitable for all plumbing systems Complies with BS5412, BS EN200 Manufactured to comply with WRAS 1/4 Turn 3/4" Ceramic Disc Valves Brass 3/4" BSP Tails Laminar 51.5 x 26 x 35cm / carton (4 boxes / carton) 10 years against manufacturing faults (excluding serviceable parts).